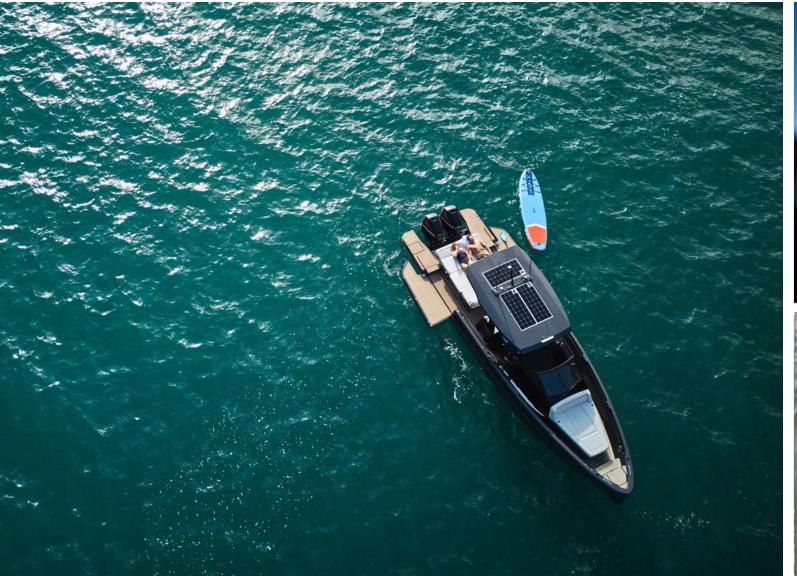

The Ultimate Escape: The Virtue V10 boasts electric fold-out balconies, crafting an aft oasis for relaxation and watersports.

# A BOAT FOR THE FUTURE...

Embrace the future with Virtue V10's electric drive options. Combining efficient propulsion with integrated solar panels, it promises sustainable luxury voyages and silent, eco-conscious cruising.