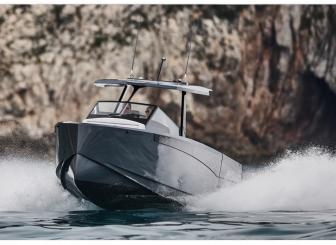

## **REVOLUTIONISING NAUTICAL EFFICIENCY WITH INNOVATIVE PETESTEP® HULL TECHNOLOGY**

The Virtue V10 stands as a testament to maritime ingenuity, with its hull design being a paragon of both efficiency and innovation. At the heart of the V10 lies the patented Petestep® hull technology, a groundbreaking advancement that has significantly altered the dynamics of modern yacht design.

Unlike traditional hulls, the Petestep design focuses on the interaction between the water spray and the boat, surrounding the water line with unique deflectors. These deflectors capture and redirect the water spray with precision-downward and aft. The result is a noticeable reduction in drag by 10-30%. leading to a boost in acceleration by 20-50%. Furthermore, it dramatically decreases the noise Pioneering Petestep® hull design ensures produced by water striking against the hull, making unmatched speed, stability, and silence on the for a quieter voyage. seas

But it's not just about speed and silence. The V10's hull, optimized with four Petestep deflectors, ensures stability, even in choppy waters. This presents boaters with a riding experience that's unparalleled in its class, offering both comfort and safety.