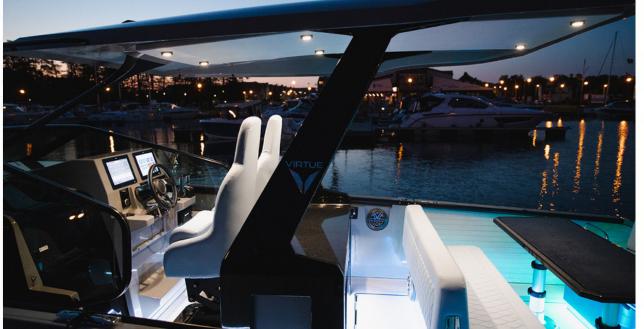

## FOR THOSE WHO DEMAND DISTINCTION

Embodying cutting-edge maritime engineering, the Virtue V10 stands as a testament to functional luxury. With dual plotters at your fingertips, navigation becomes an experience of effortless precision. Anchoring is streamlined with the in-bow windlass, seamlessly controlled from the helm, ensuring that anchoring is hassle-free even for solo voyagers. Navigational challenges in tight marinas? The V10's bow thruster, paired with the intuitive joystick control, grants you unparalleled maneuverability, making every twist and turn feel like second nature. Additionally, the trim tabs provide optimal balance and stability, ensuring your ride is as comfortable as it is exhilarating

The ergonomic skipper's seat, paired with an advanced suspension chair, it absorbs shocks and vibrations, ensuring a smooth and stable ride

Sculpted with precision, the sleek lines of the boat seamlessly converge below the windscreen, embodying a symphony of elegance and aerodynamic prowess.