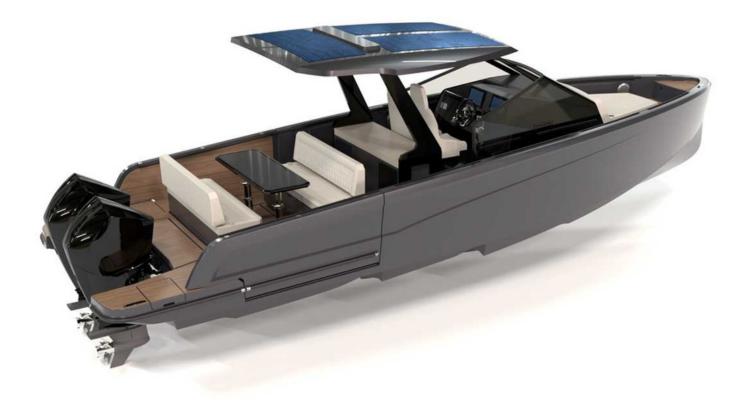

The Virtue V10, a masterpiece measuring 9.89m x 2.90m, weighs an impressive 2505KG without its engine. This streamlined beauty, when combined with cutting-edge engine options, promises an efficient fuel consumption while delivering unparalleled speed and power.

# PRINCIPAL DIMENSIONS

Length overall

Beam

Draft

Dry weight

Fuel capacity

Water capacity

Passengers

CE Category

Hull Structure

## PROPULSION OPTIONS

Single/Twin Yamaha 300/600hp

Twin Honda 250/500hp

Single 400hp Mercury

Single/Twin Evoy 120/240hp

Single 300hp Evoy

9.89 m

2.90 m

0.74 m

2,505 kg

420 I

100 l

Eight Persons

C8

Carbon Fibre Infused GRP

Tailored to You: The Virtue V10 is more than just a yacht; it's a reflection of its owner. With an unyielding commitment to delivering upon our clientele's visions, each V10 is uniquely crafted, and is sure to leave a lasting impression on anyone who sets foot on board.