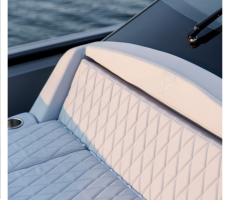

3. exquisite upholstery colours, each vessel is uniquely crafted.

Weighing just 2,505KG (excluding engine), the V10 glides effortlessly to a top who love the thrill of the open water.

> t outboards to the state-of-the-art EVOY ched versatility for every boating enthusiast.

With an array of customization options, from premium decking finishes to

0.74 m

2,505 kg

420 I

100 l

Eight Persons

C8

Carbon Fibre Infused GRP

Tailored to You: The Virtue V10 is more than just a yacht; it's a reflection of its owner. With an unyielding commitment to delivering upon our clientele's visions, each V10 is uniquely crafted, and is sure to leave a lasting impression on anyone who sets foot on board.