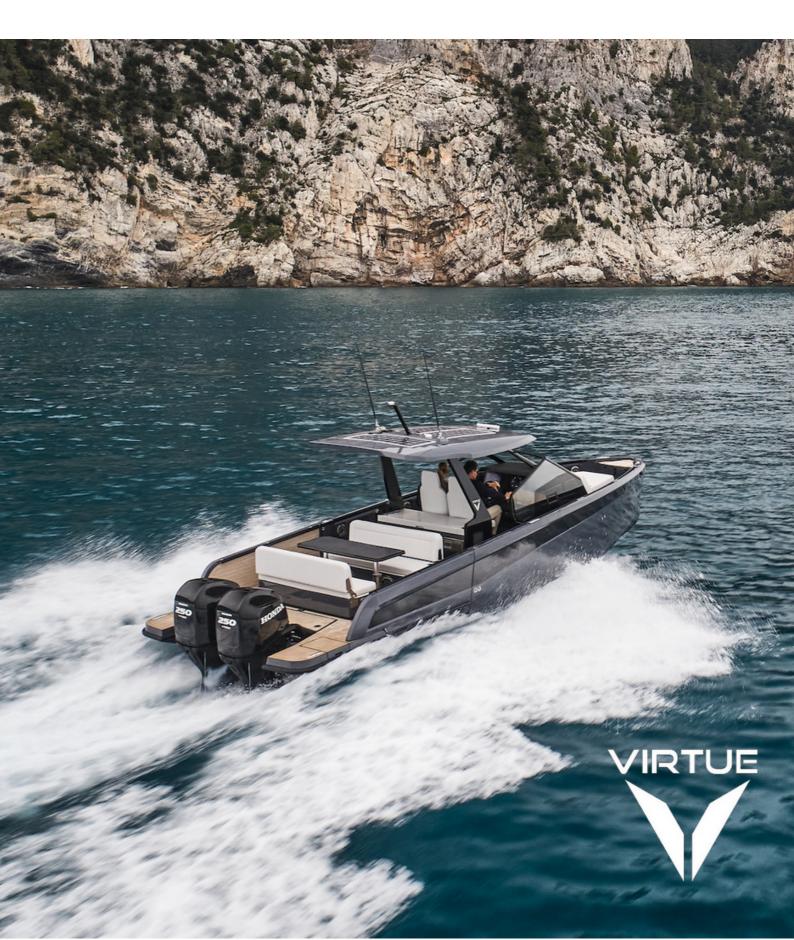

# THE VIRTUE V10 T-TOP DISCOVER THE FUTURE

# 'At Virtue, we don't just make yachts; we redefine experiences

VIRTUE V10: Unveiling a new paradigm in yachting, Virtue Yachts presents a vessel that epitomizes style, luxury, and sustainability. Crafted by enthusiasts for enthusiasts, the V10 stands as a testament to the passion, expertise, and meticulous attention to detail that goes into designing a new boat

The Virtue V10, a masterpiece measuring 9.89m x 2.90m, weighs an impressive 2505KG without its engine. This streamlined beauty, when combined with cutting-edge engine options, promises an efficient fuel consumption while delivering unparalleled speed and power.

#### TAKE ON THE WATERS WITH SUPERIOR DESIGN

Our collaboration with the revolutionary Petestep® technology ensures the V10's hull design is nothing short of a marvel. Harnessing the power of water spray with its specialized deflectors, it reduces drag.- increases acceleration, and ensures a whisperquiet ride. This translates to a more stable, efficient, and exhilarating experience on the water.